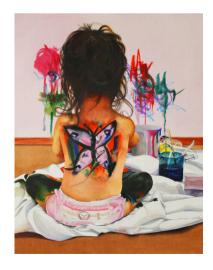

# www.dragonflystudiocreations.com

INCLUSION OR EXCLUSION... WHAT DO YOU SEE? Soft Pastel on Archival Paper 34x34"

SCENTED VESSELS Soft Pastel on Archival Paper 19 x 26"

A NEW DAY... A NEW DAWN Soft Pastel on Archival Paper 29 X 23"