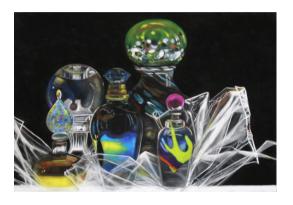

# www.dragonflystudiocreations.com

INCLUSION OR EXCLUSION... WHAT DO YOU SEE? Soft Pastel on Archival Paper 34x34"

SCENTED VESSELS Soft Pastel on Archival Paper 19 x 26"

A NEW DAY... A NEW DAWN Soft Pastel on Archival Paper 29 X 23"