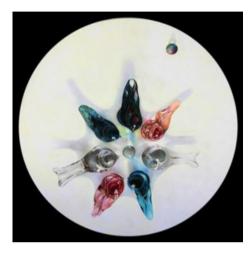

# www.lingzhiwu.art

ECHOES OF HOME Acrylic Glass 26x15.6"

FLYING CANDIES Cast Glass 5x2x3"

Lingzhi

THE LOST SLEEVES Cast glass 8x9x5"

THE STAR IN MY EYES Cast Glass 8x5x12" 6x4x6"

Weedo

weeda@weedahamdan.com | 972.897.1970