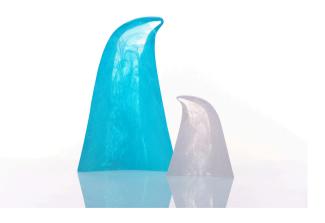

# www.lingzhiwu.art

I ENVY YOUR WINGS III Acrylic glass 39x39"

DRIFTER Acrylic glass 22.6x39"

Lingzhi

I ENVY YOUR WINGS I Acrylic glass 39x39"

SILENT GUARDIANS Acrylic Glass 8x8"

WAITING FOR THE GOLDEN HOUR Acrylic Glass 21x38"