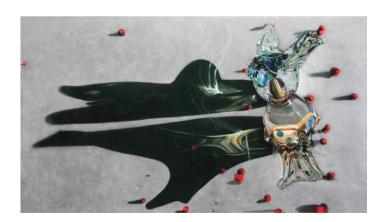

## www.dragonflystudiocreations.com

MY BROTHER'S KEEPER Soft Pastel on Archival Paper 9 X 12"

SUNSHINE Soft Pastel on Archival Paper 9 X 12"

GLASS CANDY COLORED PENCIL on Archival Paper 9 X 12"

SOLD

PROSPERITY Soft Pastel on Archival Paper 9 X 12"