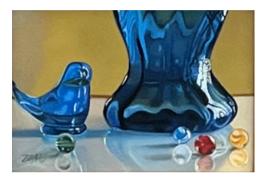

## www.dragonflystudiocreations.com

MY BROTHER'S KEEPER Soft Pastel on Archival Paper 9 X 12"

SUNSHINE Soft Pastel on Archival Paper 9 X 12"

GLASS CANDY COLORED PENCIL on Archival Paper 9 X 12"

SOLD

PROSPERITY Soft Pastel on Archival Paper 9 X 12"