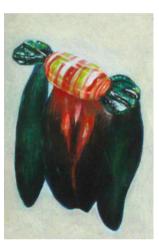

## www.dragonflystudiocreations.com

MY BROTHER'S KEEPER Soft Pastel on Archival Paper 9 X 12"

SUNSHINE Soft Pastel on Archival Paper 9 X 12"

GLASS CANDY COLORED PENCIL on Archival Paper 9 X 12"

SOLD

PROSPERITY Soft Pastel on Archival Paper 9 X 12"